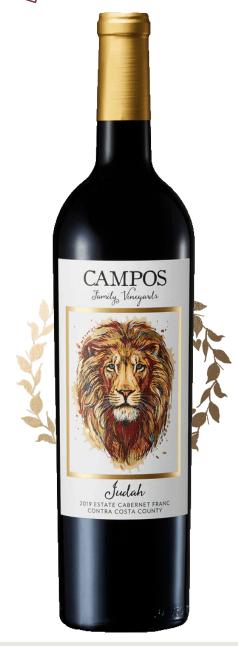

## **ABOUT THE WINE**

Move over, cabernet sauvignon and merlot: it's time for cabernet franc to shine.

Judah is a deep, elegant cabernet franc with an earthiness and fruitiness that give unparalleled complexity. Bell pepper and tobacco are pronounced on the nose. Flavors of toasted butterscotch and raspberry dominate the palate. The wine finishes with a subtle tingle from the acidity. Don't let the delicate color fool you - Judah is bursting with aroma and flavor. Enjoy slightly chilled on a hot summer afternoon, or let it warm you up on a cold winter day.

## **BEHIND THE NAME**

Judah's arrival into the world was exciting and certainly "grand" which is what Franc means! When the midwife failed to arrive on time, Michelle Campos, grandmother and co-owner along with her daughter and son in law Ethan tended to the birth of Judah themselves! He was born a big, strong healthy boy and it was only appropriate to create a label that represents Judah's namesake, the Lion of the Tribe of Judah.

## JUDAH Estate Cabernet Tranc

**VARIETAL:**Red

**APPELLATION:**Contra Costa County

**VINEYARD DESIGNATION:** Campos Family Vineyards

**ALCOHOL %:** 

**BOTTLE SIZE:** 750ml